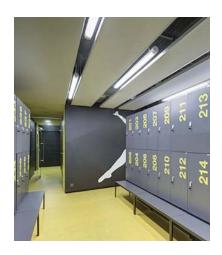

Among the different solutions this function can be applied to, there are:

- furniture depots,
- lockers in gyms and schools,
- P.O. boxes or lockers kept by shops to store the products bought by their consumers,
- Lift control for building with up to 10 floors,
- and solutions for home automation.