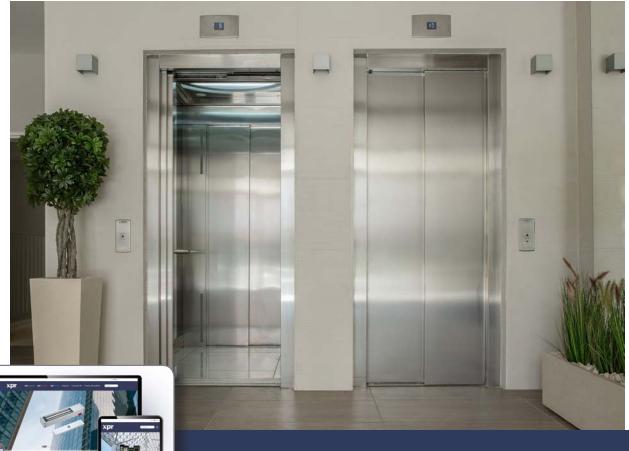

Among the different solutions this function can be applied to, there are:

- furniture depots,
- lockers in gyms and schools,
- P.O. boxes or lockers kept by shops to store the products bought by their consumers,
- Lift control for building with up to 10 floors,
- and solutions for home automation.