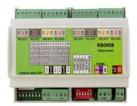

# **EX6/EX6P + RB0408**

Both the EX6 and the EX6P can be connected to the I/O board RB0408 in order to expand the number of outputs to 10 relays. This is perfect for any small standalone installations that require more than 2 relays. The 2 relays of the keypads + the 8 relays of the RB0408 gives you the oportunity to manage up to 10 relays.

Among the different solutions this function can be applied to, there are:

- furniture depots,
- lockers in gyms and schools,
- P.O. boxes or lockers kept by shops to store the products bought by their consumers,
- Lift control for building with up to 10 floors,
- and solutions for home automation.