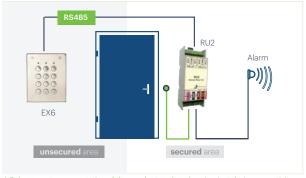

## **EX6 / EX6P + RU2**

RU2 is a 2 relay remote control unit that works with the EX6 and EX6P. The second relay can be connected to an alarm.