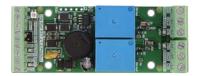

## **EX6 / EX6P + RU2**

RU2 is a 2 relay remote control unit that works with the EX6 and EX6P. The second relay can be connected to an alarm.

## EX6/EX6P+RTT

RTT is a 1 relay remote control unit with that can work as sensitive push button. Surface mount.

Eg: ideal for a store room in a shop or office.

## EX6 / EX6P + DINRTT

DINRTT is a 2 relay remote control unit that can work a sensitive push button. Flush mount.

Eg: Perfect for the main entrance of a building.