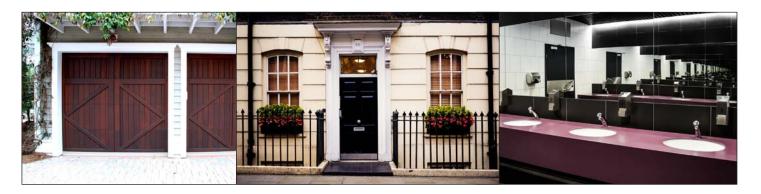

### EX6 / EX6P > Standalone use

Some of the most classic and common solutions that the EX6 works for include: automatic doors, parking gates, main doors on a residential building or factory, store rooms, the access to storage rooms, toilets in fast-food chains, etc.