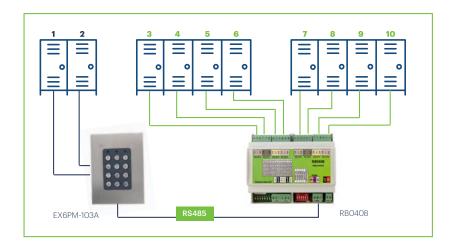

# **EX6/EX6P + RB0408**

Both the EX6 and the EX6P can be connected to the I/O board RB0408 in order to expand the number of outputs to 10 relays. This is perfect for any small standalone installations that require more than 2 relays. The 2 relays of the keypads + the 8 relays of the RB0408 gives you the oportunity to manage up to 10 relays.

Among the different solutions this function can be applied to, there are:

- furniture depots,
- lockers in gyms and schools,
- P.O. boxes or lockers kept by shops to store the products bought by their consumers,
- Lift control for building with up to 10 floors,
- and solutions for home automation.