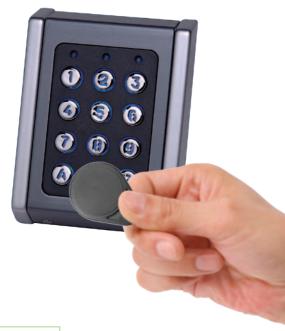

#### EX6P

Standalone Keypads with built in Proximity

> With the advantages of the EX6 + EM/HID Proximity

2-5 cm

-25°C /+70°C

 $0\% \rightarrow 95\%$ 

12/24 V AC/DC

65

- > PIN code and card/tag capacity: 1000
- > User codes selectable between 1 to 8 digits
- > Proximity reading type: EM 4002/4100 and HID (125 kHz)
- > Backlit keys programmable
- > Free control of red and green LEDs
- > Internal buzzer programmable
- > Tamper switch for anti-sabotage protection
- > Security: 30 seconds lockout after 8 consecutive invalid PIN Codes
- > RS485 bus for I/O boards (RB0408, RU2, RTT & DINRTT)
- > 2 relays with the option to install up to 10 relays by using panel board RB0408

Ref: EX6-43B/ EX6M-43B/ EX6-72C/ EX6M-72C/ EX6-102A/ EX6M-102A/ EX6M-62A \* Examples and dimensions below

Both the EX6 and the EX6P Keypads are very versatile, thanks to their design and their RS485 interface, being able to connect with different I/O boards.