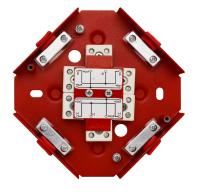

The junction box is designed to guarantee the mechanical ability to keep the cable routes capable of guaranteeing the

uninterruptible power supply and transmission of telecommunication signals in the fire zone.

The junction box can be used for power supply of fire protection equipment, such as ventilators and smoke vents, fire alarm control panels, emergency warning systems, etc.

The enclosure s equipped with mounting sleeves to mount the optical - acoustic indicator.

| TECHNICAL PARAMETERS                 |                                                                                                                               |
|--------------------------------------|-------------------------------------------------------------------------------------------------------------------------------|
| Voltage                              | 450V AC max                                                                                                                   |
| Diameter of installation cable       | Max. 10mm                                                                                                                     |
| Cross-section of the cable           | Max. 2,5mm <sup>2</sup>                                                                                                       |
| Protection class                     | IP20                                                                                                                          |
| Enclosure                            | DC01 1mm steel plate, color RAL 3001 (red)                                                                                    |
| Dimensions                           | 120 x 120 x 37 [mm] (WxHxD)                                                                                                   |
| Mounting                             | 100mm Φ5,5 mm                                                                                                                 |
| Net/gross weight                     | 0,48kg /0,52 kg                                                                                                               |
| Certificates, declarations, warranty | National Technical Assessment                                                                                                 |
|                                      | CNBOP-PIB-KOT-2019/0109-3704                                                                                                  |
|                                      | National assessment and verification of constancy of performance CNBOP-PIB 063-UWB-0174 RoHS, 3 year from the production date |