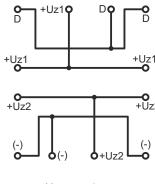

**AWOP-425SR** v.1.0/IV CODE: Junction box 4x2,5mm<sup>2</sup> NAME:

**EN\*\*** 





**National Technical Assessment** CNBOP-PIB-KOT-2019/0109-3704 National assessment and verification of constancy of performance CNBOP-PIB 063-UWB-0174







+Uz, (-) - power lines D - signal line

## **DESCRIPTION**

The junction box for fire alarm systems is designed for connecting fire protection devices in cable installation systems with fire resistance according to the DIN 4102-12 standard, where the uninterruptible power supply or transmission of the signal in case of fire is required.

The junction box is designed to guarantee the mechanical ability to keep the cable routes capable of guaranteeing the

uninterruptible power supply and transmission of telecommunication signals in the fire zone.

The junction box can be used for power supply of fire protection equipment, such as ventilators and smoke vents, fire alarm control panels, emergency warning systems, etc.

The enclosure s equipped with mounting sleeves to mount the optical - ac