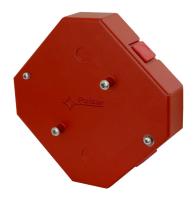

**AWOP-425SR** v.1.0/IV CODE: Junction box 4x2,5mm<sup>2</sup> NAME:

**EN\*\*** 

**National Technical Assessment** CNBOP-PIB-KOT-2019/0109-3704 National assessment and verification of constancy of performance CNBOP-PIB 063-UWB-0174

## **DESCRIPTION**

The junction box for fire alarm systems is designed for connecting fire protection devices in cable installation systems with fire resistance according to the DIN 4102-12 standard, where the uninterruptible power supply or transmission of the signal in case of fire is required.

The junction box can be used for power supply of fire protection equipment, such as ventilators and smoke vents, fire alarm control panels, emergency warning systems, etc.

The enclosure s equipped with mounting sleeves to mount the optical - acoustic indicator.