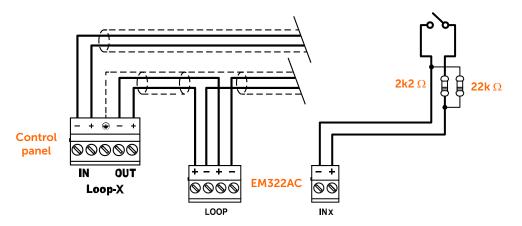

### **CONFIGURATION DIAGRAM**

For each of the two output relays it is possible to enable a supervisory function that allows you to check whether there is voltage across the contact when the relay is in stand-by status.

Module can be installed on a DIN Guide Bar or in a suitable electrical junction box.