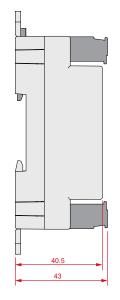

- DIN rail mounting compatibility
- Power supply voltage 19 ÷ 30Vdc
- Current draw during standby 80 μA
- Current draw during alarm 10mA
- Input balancing resistance 22 KOhm
- Input alarm resistance 260 2.2 Ohm
- Relay: MAX 5A / 30V MAX 5A /230Vac (with resistive load)
- Dimensions 113 x 71 x 43 mm
- Weight 130 g

# **DIMENSIONS**