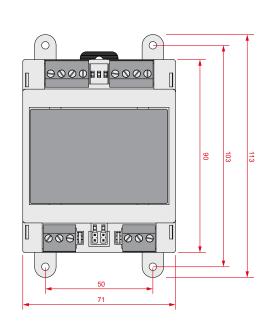

- DIN rail mounting compatibility
- Power supply voltage 19 ÷ 30Vdc
- Current draw during standby 80 μA
- Current draw during alarm 10mA
- Input balancing resistance 22 KOhm
- Input alarm resistance 260 2.2 Ohm
- Relay: MAX 5A / 30V MAX 5A /230Vac (with resistive load)
- Dimensions 113 x 71 x 43 mm
- Weight 130 g

# **DIMENSIONS**