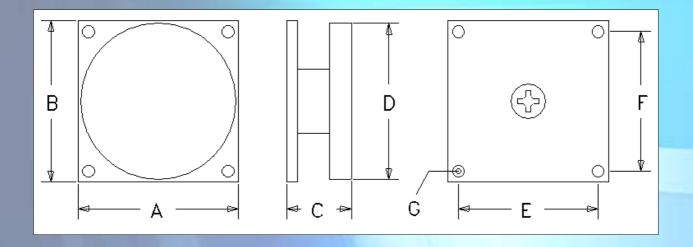

certified model
UNI EN 1155:2003

| Dimensions |    |    |    |    |    |    |    |
|------------|----|----|----|----|----|----|----|
| Model      | mm |    |    |    |    |    |    |
|            | A  | В  | С  | D  | E  | F  | G  |
| S00160     |    |    | 10 | 75 |    |    |    |
| S02060     | 65 | 65 | 20 | 55 | 52 | 52 | Φ6 |
| S02110     | 65 | 65 | 23 | 65 | 52 | 52 | Φ6 |
| S02160     | 75 | 75 | 30 | 75 | 70 | 70 | Φ6 |